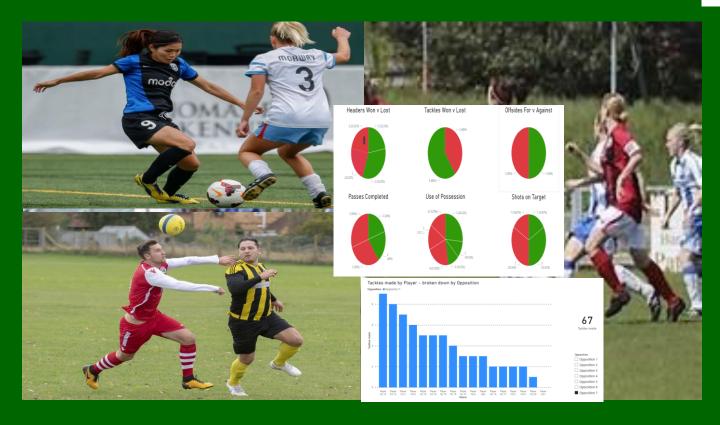

# Compare Individual Player Performance across Multiple Stats

For any of the Game Stats collected it will be possible to compare each individual Player's contribution to that Stat and visualize relative performance and game impact

# **Detailed Opposition Analysis**

- Move away from having to use Pen & Paper based notes when watching Opposition teams
- Just set up the Opposition team on the application and capture all their stats
- See how the Opposition management react to the team stats "live"
  - Access all the collected data later for detailed player by player analysis