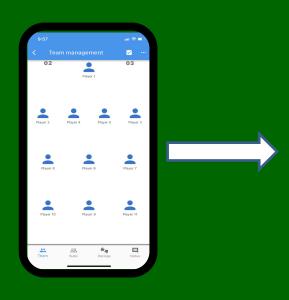

#### **Game Management Screen**

#### Capture the In-Game Stats ....2-Click Logging

Easy 2-Click Individual Player Status capture during the game by continuously toggling between the Team Management Screen and The Player Actions screen