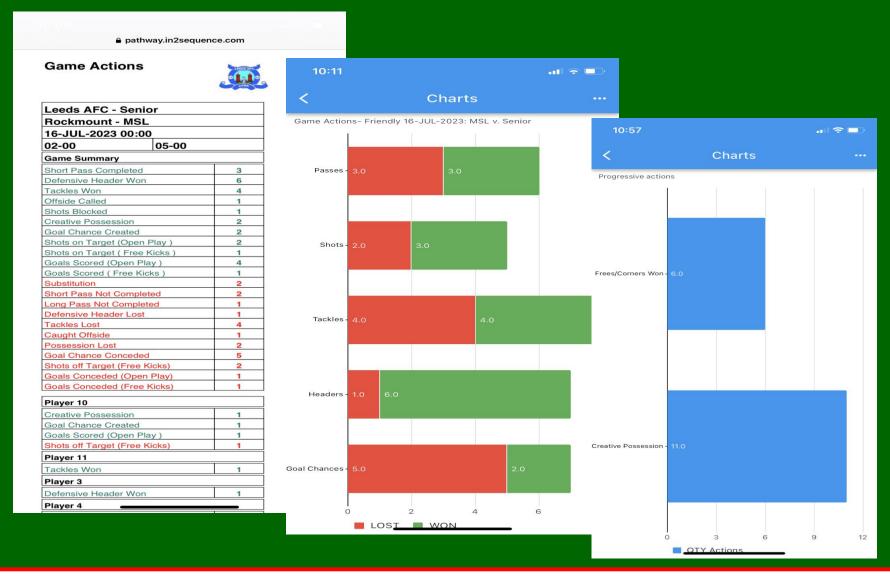

### Access the Live Stats during Game

Accessing the "live" Stats & Charts throughout the game will facilitate Management to make rapid in-game decisions that can have an overall influence on the result

### **Perform Detailed post-Game Analysis**

The amount of data that can be collected during a game will enable Management to analyze in detail the overall team performance against the desired KPIs

# Compare Individual Player Performance across Multiple Stats

For any of the Game Stats collected it will be possible to compare each individual Player's contribution to that Stat and visualize relative performance and game impact