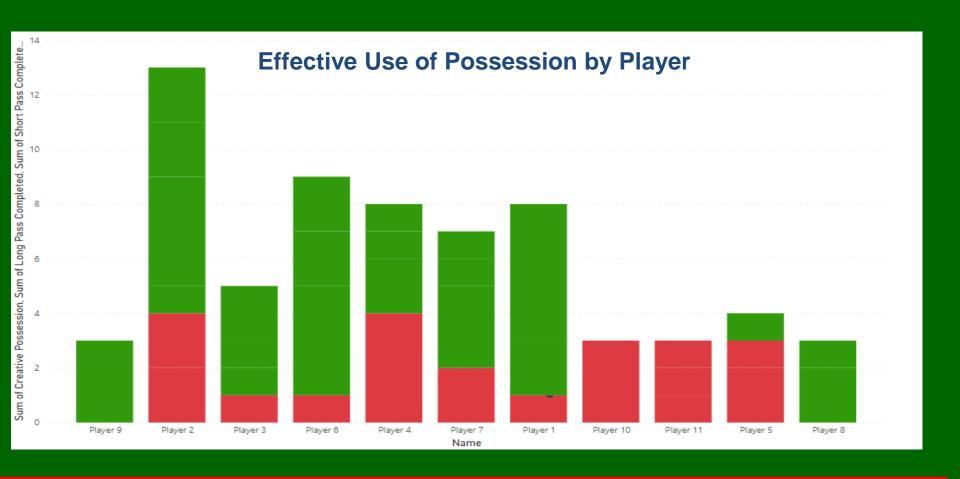

# Compare Individual Player Performance across Multiple Stats

For any of the Game Stats collected it will be possible to compare each individual Player's contribution to that Stat and visualize relative performance and game impact