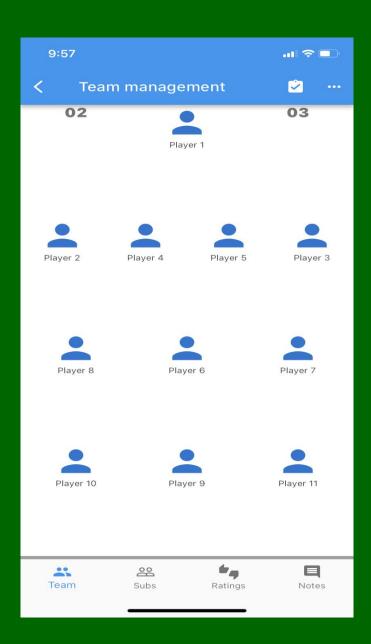

# **In-Game & Post-Game Analysis**

Pick your Team On the Screen

Capture your individualized Game Stats with 2-Click Toggle Action

Look at some of the key Stats "live" during the game or at half time

More detailed Post-Game Analysis on Laptop

#### **Game Management Screen**