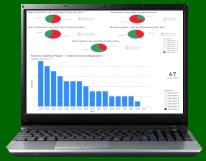

### Access the Live Stats during Game

Accessing the "live" Stats & Charts throughout the game will facilitate Management to make rapid in-game decisions that can have an overall influence on the result

### **Perform Detailed post-Game Analysis**

The amount of data that can be collected during a game will enable Management to analyze in detail the overall team performance against the desired KPIs