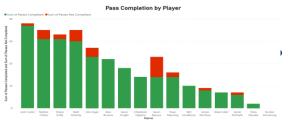

# Compare Individual Player Performance across Multiple Stats

For any of the Game Stats collected it will be possible to compare each individual Player's contribution to that Stat and visualize relative performance and game impact