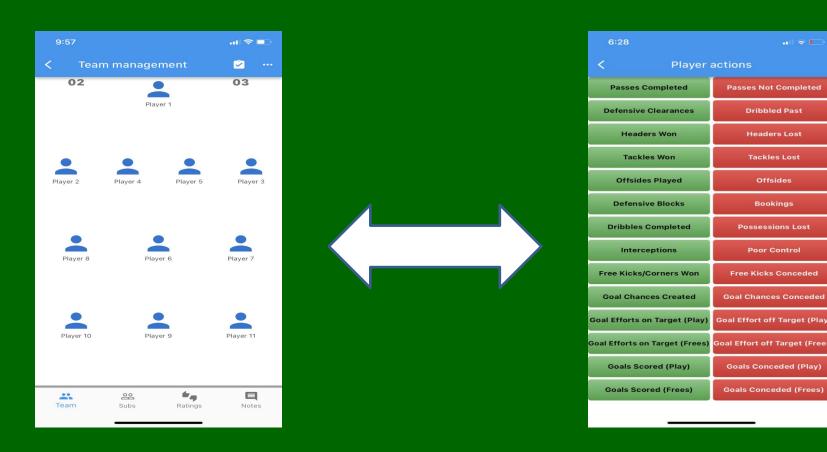

#### Capture the In-Game Stats ....2-Click Logging

Easy 2-Click Individual Player Status capture during the game by continuously toggling between the Team Management Screen and The Player Actions screen

#### **Sub Menu Items:-**

- Substitutions List
- Game Actions Report (tabular)
- Game Actions Summary Charts
- Player Notes
- Publish Team
- Half Time Marker
- Make Substitutions
- Make Player Swaps
- Notes
- Player Removal (Sent off)
   Player Ratings (out of 10)