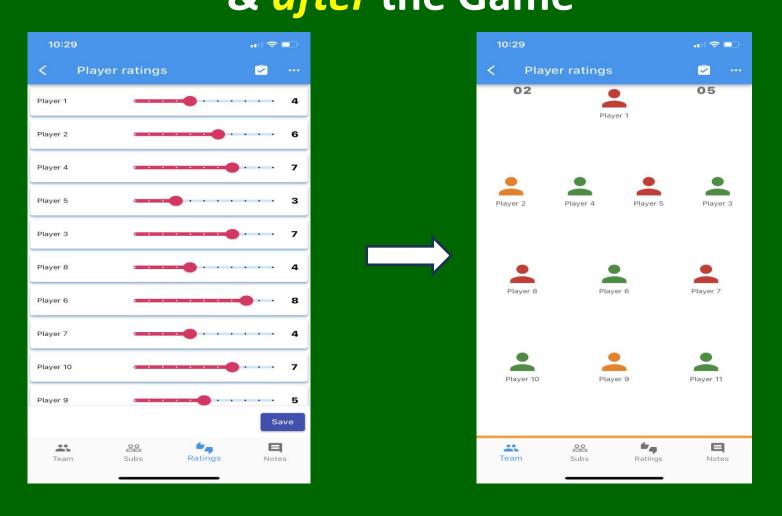

# Giving Player Performance Ratings during & after the Game

Assigning Player Ratings *during* a game can give Management a high level view of individual Player performance while the Rating assigned *after* the game can be shared with each individual Player