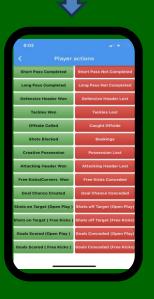

#### **Sub Menu Items:-**

- Substitutions List
- Game Actions Report (tabular)
- Game Actions Summary Charts
- Player Notes
- Publish Team
- Half Time Marker
- Make Substitutions
- Make Player Swaps
- Notes
- Player Removal (Sent off)
   Player Ratings (out of 10)

#### Capture the In-Game Stats ....2-Click Logging

Easy 2-Click Individual Player Status capture during the game by continuously toggling between the Team Management Screen and The Player Actions screen