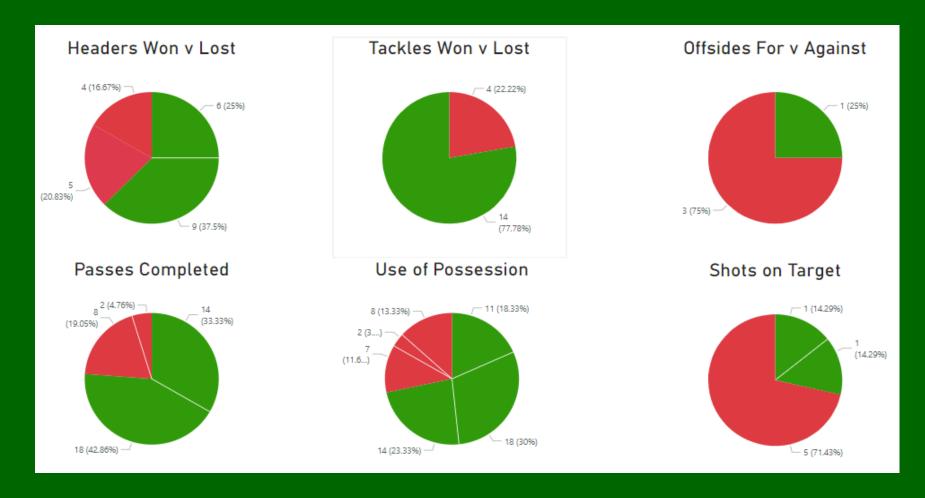

### **Perform Detailed post-Game Analysis**

The amount of data that can be collected during a game will enable Management to analyze in detail the overall team performance against the desired KPIs

# Compare Individual Player Performance across Multiple Stats

For any of the Game Stats collected it will be possible to compare each individual Player's contribution to that Stat and visualize relative performance and game impact