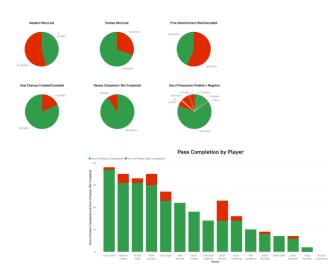

### **Perform Detailed post-Game Analysis**

The amount of data that can be collected during a game will enable Management to analyze in detail the overall team performance against the desired KPIs

# Compare Individual Player Performance across Multiple Stats

For any of the Game Stats collected it will be possible to compare each individual Player's contribution to that Stat and visualize relative performance and game impact