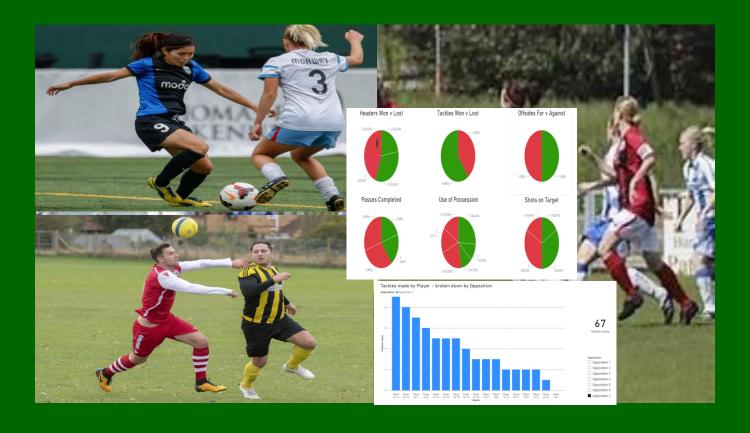

### Access the Live Stats during Game

Accessing the "live" Stats & Charts throughout the game will facilitate Management to make rapid in-game decisions that can have an overall influence on the result

### **Perform Detailed post-Game Analysis**

The amount of data that can be collected during a game will enable Management to analyze in detail the overall team performance against the desired KPIs

# Compare Individual Player Performance across Multiple Stats

For any of the Game Stats collected it will be possible to compare each individual Player's contribution to that Stat and visualize relative performance and game impact