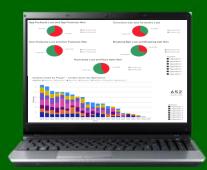

### **Perform Detailed post-Game Analysis**

The amount of data that can be collected during a game will enable Management to analyze in detail the overall team performance against the desired KPIs

# Compare Individual Player Performance across Multiple Stats

For any of the Game Stats collected it will be possible to compare each individual Player's contribution to that Stat and visualize relative performance and game impact