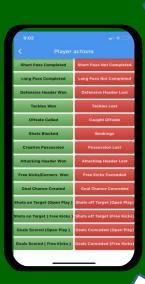

#### **Sub Menu Items:-**

- Substitutions List
- Game Actions Report (tabular)
- Game Actions Summary Charts
- Player Notes
- Publish Team
- Half Time Marker
- Make Substitutions
- Make Player Swaps
- Notes
- Player Removal (Sent off)
   Player Ratings (out of 10)

#### Capture the In-Game Stats ....2-Click Logging

Easy 2-Click Individual Player Status capture during the game by continuously toggling between the Team Management Screen and The Player Actions screen